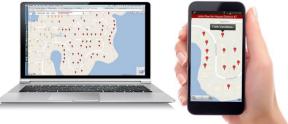

# No more "all-nighters" preparing walk lists.

Use the voter targeting tools to plot houses to our custom integration with Google Maps. Draw boundary lines for selected houses to generate walk packets for volunteers. Access walk packets from our mobile app to save the hassles of printing while gaining the benefit of real-time response updates and tracking.

Our Google Maps tool makes canvassing easy and efficient

Walk lists, labels, post cards, pre-filled petition & AB request forms